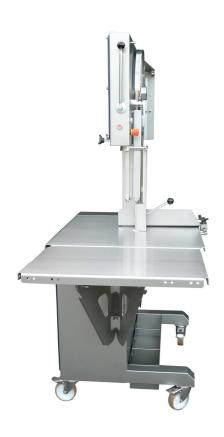

-By additional grooves the crossing of teeth will be not effected by the wheels.



-Self-carrying frame, strong table, wheels -and portion gauge in stainless steel inoxydable. Technical details:

Voltage : 230/400 V / 50 cycles

Power : 2,2 kW Revolutions : 1000/ min.

Speed of cutting: 30 Meter/second Dimensions table: 820 x 1010 mm

Width of cutting: 480 mm Height of cutting: 495 mm

Saw blade : 3800 x 16 x 6 x 0.6 mm

Housing : Stainless steel

Dimension : 820 x 1010 x 1954 mm

Height of table : 900 mm Netweight : 265 kg

Grossweight : 280 kg on pallett

C.-E. REICH GMBH Oberer Wasen 13 D-73630 Remshalden Phone.:+49-7151-79899 Fax: + 49-7151-74692

e-mail: cereichgmbh@t-online.de homepage: http://www.reichfleischereimaschinen.de VAT Number:DE146624958



with side table (optional)





**Side view** 



Side table and movable on wheels.
Optional with surplus price.