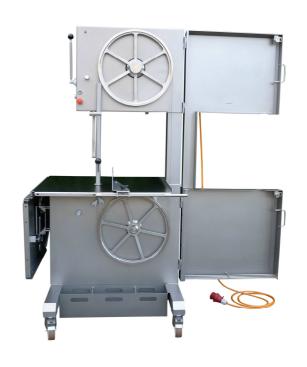

## BAND SAW INDUSTRY 500

- -"CE"-certified and "GS"-approved (complies with European hygiene and safety regulations.)
- -Motor stops automatically by opening of the doors or covers.
- -With maintenance free electronic brake motor.
- -Upper portion gauge adjustable in height.
- -Wheels scrapers installed, removable without tools.
- -Blade gauge in table specialy coated.
- -Blade gauge removable without tools.
- -Gas damper provides always correct tension of blade.
- -All parts rustfree!
- -Blade guided in the wheels, therefore can not
- -spring down from wheel.
- -By additional grooves the crossing of teeth will be not effected by the wheels.

-Self-carrying frame, strong table, wheels -and portion gauge in stainless steel inoxydable. Technical details:

Voltage : 230/400 V / 50 cycles

Power : 2,2 kW Revolutions : 1000/ min.

Speed of cutting: 30 Meter/second Dimensions table: 820 x 1010 mm