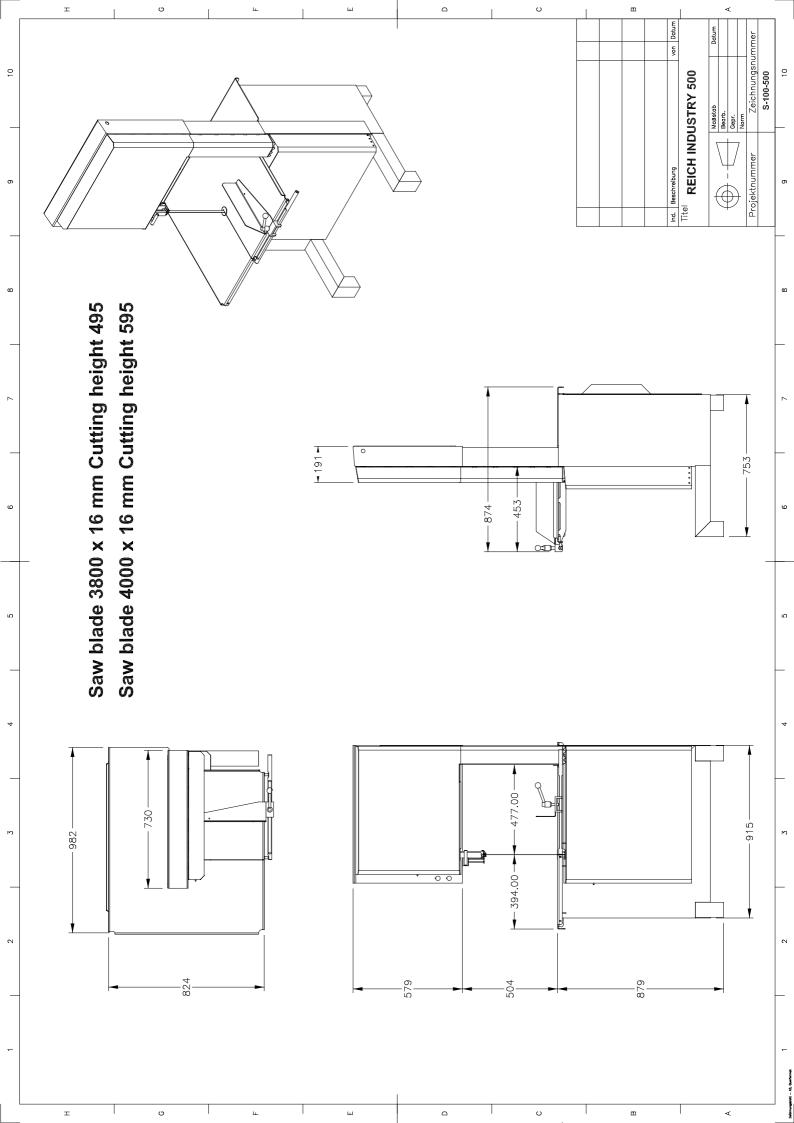

-Self-carrying frame, strong table, wheels -and portion gauge in stainless steel inoxydable. Technical details:

Voltage : 230/400 V / 50 cycles

Power : 2,2 kW Revolutions : 1000/ min.

Speed of cutting: 30 Meter/second Dimensions table: 820 x 1010 mm

Width of cutting: 480 mm Height of cutting: 495 mm

Saw blade : 3800 x 16 x 6 x 0.6 mm

Housing : Stainless steel

Dimension : 820 x 1010 x 1954 mm

Height of table : 900 mm Netweight : 265 kg

Grossweight : 280 kg on pallett