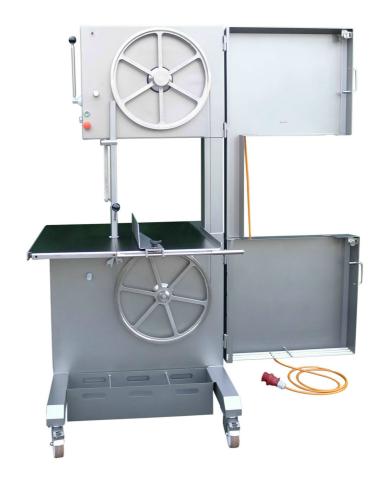

## BAND SAW INDUSTRY 500

- -"CE"-certified and "GS"-approved (complies with European hygiene and safety regulations.)
- -Motor stops automatically by opening of the doors or covers.
- -With maintenance free electronic brake motor.
- -Upper portion gauge adjustable in height.
- -Wheels scrapers installed, removable without tools.
- -Blade gauge in table specialy coated.
- -Blade gauge removable without tools.
- -Gas damper provides always correct tension of blade.
- -All parts rustfree!
- -Blade guided in the wheels, therefore can not
- -spring down from wheel.
- -By additional grooves the crossing of teeth will be not effected by the wheels.

-Self-carrying frame, strong table, wheels -and portion gauge in stainless steel inoxydable. Technical details:

Voltage : 230/400 V / 50 cycles

Power : 2,2 kW Revolutions : 1000/ min.

Speed of cutting: 30 Meter/second Dimensions table: 820 x 1010 mm