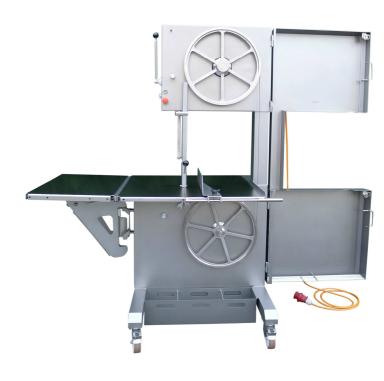

## BAND SAW INDUSTRY 500

- -"CE"-certified and "GS"-approved (complies with European hygiene and safety regulations.)
- -Motor stops automatically by opening of the doors or covers.
- -With maintenance free electronic brake motor.
- -Upper portion gauge adjustable in height.
- -Wheels scrapers installed, removable without tools.
- -Blade gauge in table specialy coated.
- -Blade gauge removable without tools.
- -Gas damper provides always correct tension of blade.
- -All parts rustfree!
- -Blade guided in the wheels, therefore can not
- -spring down from wheel.
- -By additional grooves the crossing of teeth will be not effected by the wheels.

-Self-carrying frame, strong table, wheels -and portion gauge in stainless steel inoxydable. Technical details:

Voltage : 230/400 V / 50 cycles

Power : 2,2 kW Revolutions : 1000/ min.

Speed of cutting: 30 Meter/second Dimensions table: 820 x 1010 mm

Width of cutting: 480 mm Height of cutting: 495 mm

Saw blade : 3800 x 16 x 6 x 0.6 mm

Housing : Stainless steel

Dimension : 820 x 1010 x 1954 mm

Height of table : 900 mm Netweight : 265 kg

Grossweight : 280 kg on pallett

**Side view** 

Side table and movable on wheels.
Optional with surplus price.